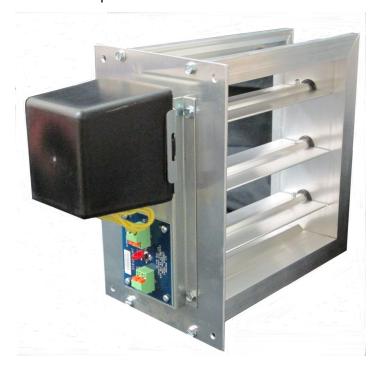

## **GENERAL DESCRIPTION**

The FAST FP-RSRDA-series low pressure two-position damper was developed for precise control of supply air in the HVAC duct system. Rigid aluminum components provide a strong, yet lightweight construction. The damper actuator is designed for years of care-free operation. Bright red LED indicates when damper is powered. The power close/spring open design guarantees precise control of supply air into each zone. Long-life nylon gears drive the opposed blades open and closed. Opposed blade design reduces turbulence in the air stream. 30 Second operation to full close position. Custom sizes are available.

## **SPECIFICATIONS**

Power 24VAC, 8 VA typical (10 VA Max)

Actuator FP-SRDA

**Brushless Motor Design** 

10 in-lb Torque

Power-Close/Spring-Open 30 Second Open Cycle Max 90 Degree Travel

Indicator LED Indicates PowerWiring 2 Screwless Terminals